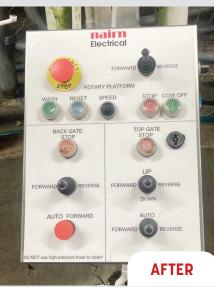

## Nairn Consoles are designed and built to your specifications including:

- Weatherproof enclosure.
- Customisable labels.
- Speed dials, switches and buttons with boots.
- Internal heat pad to control condensation.

#### We can also offer:

- Labels to fit existing enclosures.
- Replacement switches, buttons, boots and mechs.
- Digital or analogue speed read out for platforms and transparent cover.