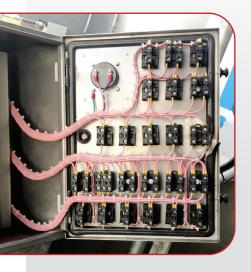

## Nairn Consoles are designed and built to your specifications including:

- Weatherproof enclosure.
- Customisable labels.
- Speed dials, switches and buttons with boots.
- Internal heat pad to control condensation.

#### We can also offer:

- Labels to fit existing enclosures.
- Replacement switches, buttons, boots and mechs.
- Digital or analogue speed read out for platforms and transparent cover.