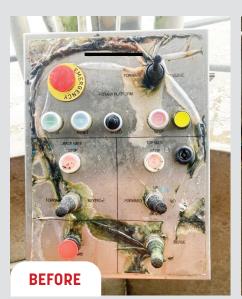

### Are you:

- Constantly repairing your old console?
- Tired of being unable to read your console controls?